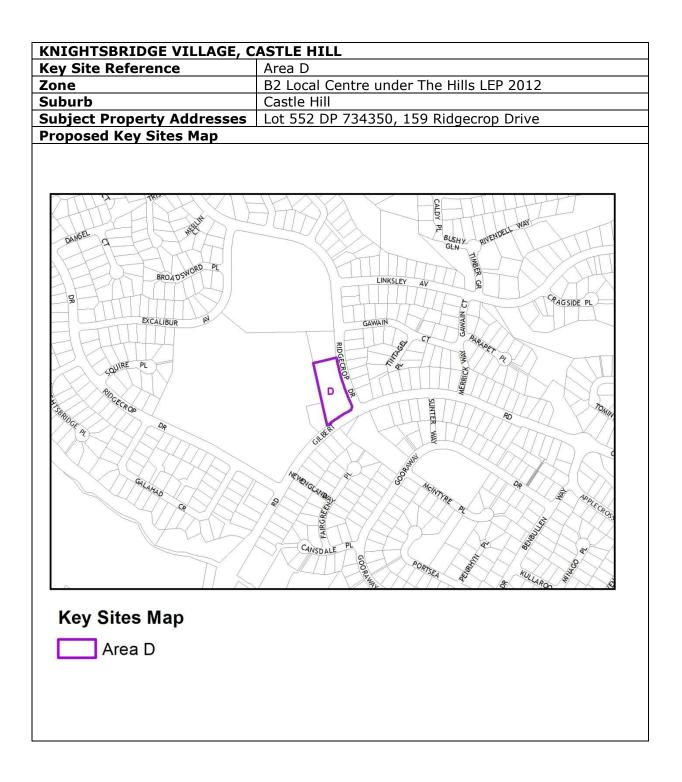

|  |



| WRIGHTS ROAD TOWN CENTRE, KELLYVILLE |                                                     |  |
|--------------------------------------|-----------------------------------------------------|--|
| Key Site Reference                   | Area D                                              |  |
| Zone                                 | B2 Local Centre under The Hills LEP 2012            |  |
| Suburb                               | Kellyville                                          |  |
| Subject Property Addresses           | Lot 1 DP 1205087, 92 Wrights Road, Lot 2 DP 502655, |  |
|                                      | 88 Wrights Road and Lot 1 DP 1210280, 90 Wrights    |  |
|                                      | Road                                                |  |







| MILE END ROAD VILLAGE, ROUSE HILL |                                                                                                                                                                                                                                                                                                                                                       |  |
|-----------------------------------|-------------------------------------------------------------------------------------------------------------------------------------------------------------------------------------------------------------------------------------------------------------------------------------------------------------------------------------------------------|--|
| Key Site Reference