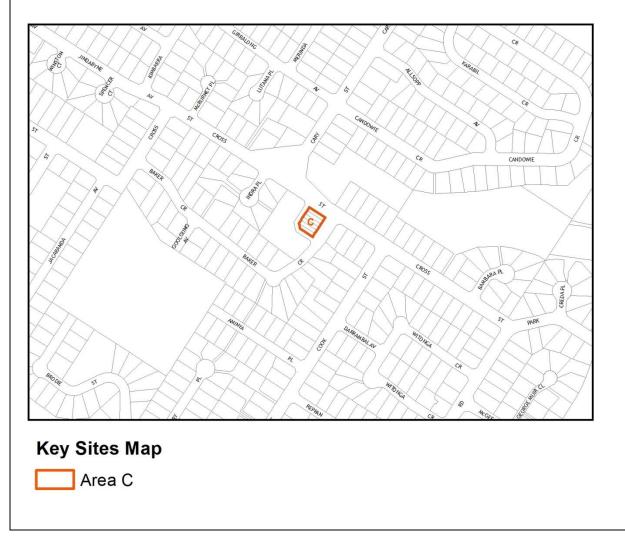

| CROSS STREET NEIGHBOURHOOD CENTRE, BAULKHAM HILLS |                                                     |  |
|---------------------------------------------------|-----------------------------------------------------|--|
| Key Site Reference                                | Area C                                              |  |
| Zone                                              | B1 Neighbourhood Centre under The Hills LEP 2012    |  |
| Suburb                                            | Baulkham Hills                                      |  |
| Subject Property Addresses                        | Lots 44, 45, 46, 47, 48 & 49 DP 221809, 26-36 Baker |  |
|                                                   | Crescent                                            |  |
| Dranagad Kay Citas Man                            |                                                     |  |