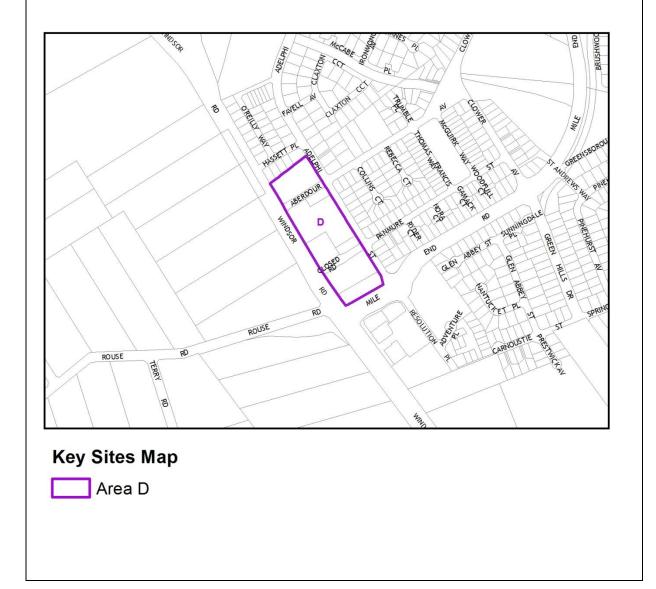

| MILE END ROAD VILLAGE, ROUSE HILL |                                                                                                                                                                                                                                                                                                                                                       |  |
|-----------------------------------|-------------------------------------------------------------------------------------------------------------------------------------------------------------------------------------------------------------------------------------------------------------------------------------------------------------------------------------------------------|--|
| Key Site Reference                | Area D                                                                                                                                                                                                                                                                                                                                                |  |
| Zone                              | B2 Local Centre under The Hills LEP 2012                                                                                                                                                                                                                                                                                                              |  |
| Suburb                            | Rouse Hill                                                                                                                                                                                                                                                                                                                                            |  |
| Subject Property Addresses        | CP SP 81568, 16 Adelphi Street, Lots 1, 2, 3, 4, 5, 6 & 7 SP 81568, 1-7/16 Adelphi Street, Lot 1 DP 1058390, 43 Panmure Street, Lot 1 DP 1086191 and Lot 1 DP 1223439, 40 Panmure Street, Lot 1 DP 1132737, 2-4 Aberdour Avenue, Lot 10 DP 1087432, Windsor Road, Lot 101 DP 1003626, 18-24 Adelphi Street, and Lot 200 DP 1046647, 26 Adelphi Street |  |
| Proposed Key Sites Map            |                                                                                                                                                                                                                                                                                                                                                       |  |