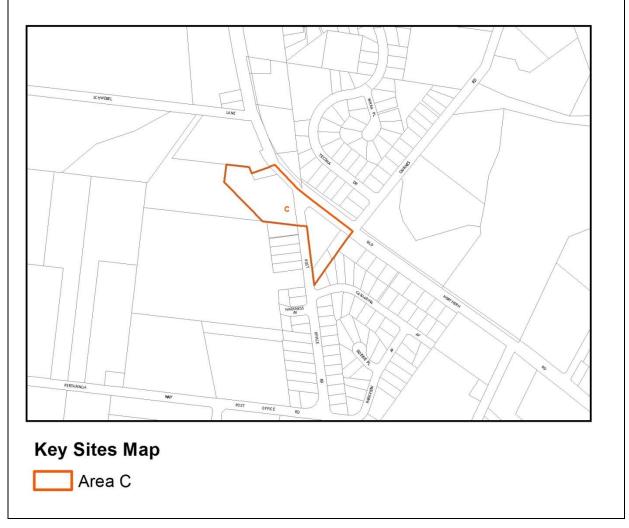

| GLENORIE RURAL CENTRE      |                                                      |  |
|----------------------------|------------------------------------------------------|--|
| Key Site Reference         | Area C                                               |  |
| Zone                       | B1 Neighbourhood Centre under The Hills LEP 2012     |  |
| Suburb                     | Glenorie                                             |  |
| Subject Property Addresses | Lot 1 DP 1142782, 936-938 Old Northern Road, Lot 6   |  |
|                            | DP 20881, 4 Post Office Road, Lot 1 DP 706726, 930   |  |
|                            | Old Northern Road, Lot 5 DP 654961, 926 Old Northern |  |
|                            | Road and Lot E DP 381506, 940 Old Northern Road      |  |
| Duran and Kan City a Man   |                                                      |  |