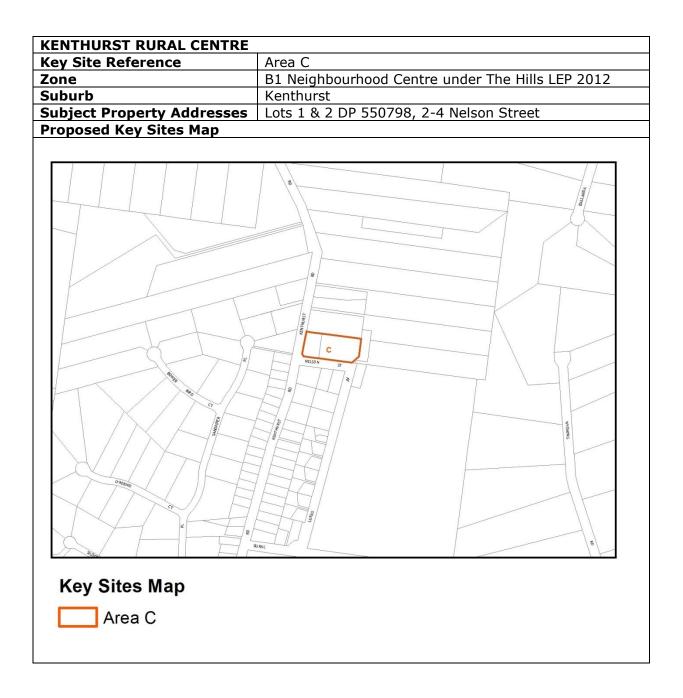

L RURAL CENTRE         |                                                      |  |
|----------------------------|------------------------------------------------------|--|
| Key Site Reference         | Area C                                               |  |
| Zone                       | B1 Neighbourhood Centre under The Hills LEP 2012     |  |
| Suburb                     | Dural                                                |  |
| Subject Property Addresses | Lots 1 & 2 DP 136011, 634-636 Old Northern Road, Lot |  |
|                            | 4 DP 1006461, 644 Old Northern Road, Lot 2 DP        |  |
|                            | 315212, 642 Old Northern Road and Lot 2 DP 863435,   |  |
|                            | 640 Old Northern Road                                |  |







| GLENORIE RURAL CENTRE      |                                                      |  |
|----------------------------|------------------------------------------------------|--|
| Key Site Reference         | Area C                                               |  |
| Zone                       | B1 Neighbourhood Centre under The Hills LEP 2012     |  |
| Suburb                     | Glenorie                                             |  |
| Subject Property Addresses | Lot 1 DP 1142782, 936-938 Old Northern Road, Lot 6   |  |
|                            | DP 20881, 4 Post Office Road, Lot 1 DP 706726, 930   |  |
|                            | Old Northern Road, Lot 5 DP 654961, 926 Old Northern |  |
|                            | Road and Lot E DP 381506, 940 Old Northern Road      |