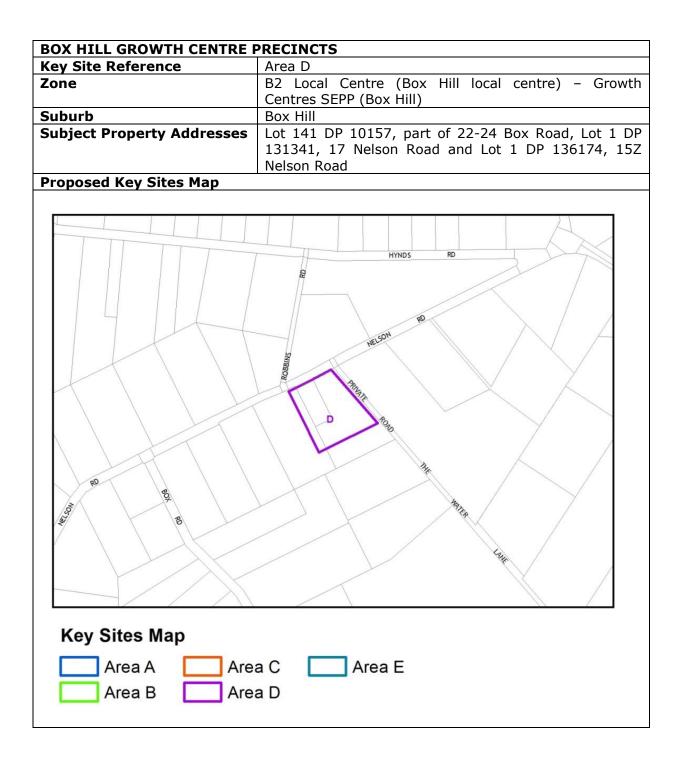

, 7-9 Mason Road, Lot 4 DP 239093, 8 Mason<br>Road, Lot 6 DP 239093, 10 Mason Road, Lot 66 DP<br>11104, 11 Mason Road |  |
| Proposed Key Sites Map           |                                                                                                                                                                                                                                                                                                         |  |
| Proposed Key Sites Map           |                                                                                                                                                                                                                                                                                                         |  |