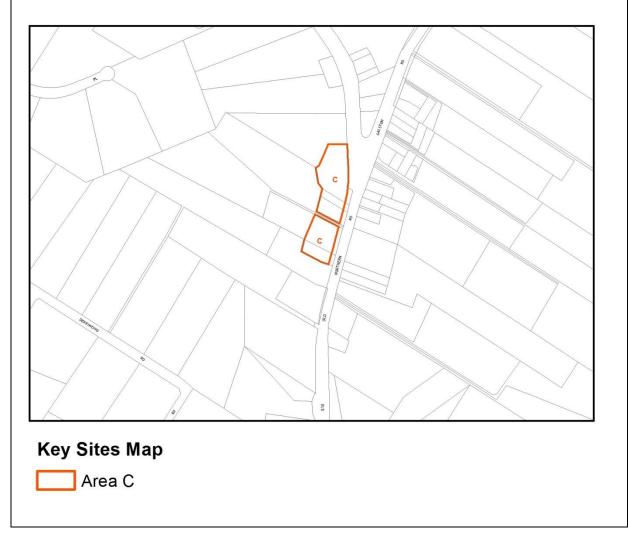

DURAL RURAL CENTRE         |                                                      |  |
|----------------------------|------------------------------------------------------|--|
| Key Site Reference         | Area C                                               |  |
| Zone                       | B1 Neighbourhood Centre under The Hills LEP 2012     |  |
| Suburb                     | Dural                                                |  |
| Subject Property Addresses | Lots 1 & 2 DP 136011, 634-636 Old Northern Road, Lot |  |
|                            | 4 DP 1006461, 644 Old Northern Road, Lot 2 DP        |  |
|                            | 315212, 642 Old Northern Road and Lot 2 DP 863435,   |  |
|                            | 640 Old Northern Road                                |  |







| GLENORIE RURAL CENTRE      |                                                      |  |
|----------------------------|------------------------------------------------------|--|
| Key Site Reference         | Area C                                               |  |
| Zone                       | B1 Neighbourhood Centre under The Hills LEP 2012     |  |
| Suburb                     | Glenorie                                             |  |
| Subject Property Addresses | Lot 1 DP 1142782, 936-938 Old Northern Road, Lot 6   |  |
|                            | DP 20881, 4 Post Office Road, Lot 1 DP 706726, 930   |  |
|                            | Old Northern Road, Lot 5 DP 654961, 926 Old Northern |  |
|                            | Road and Lot E DP 381506, 940 Old Northern Road