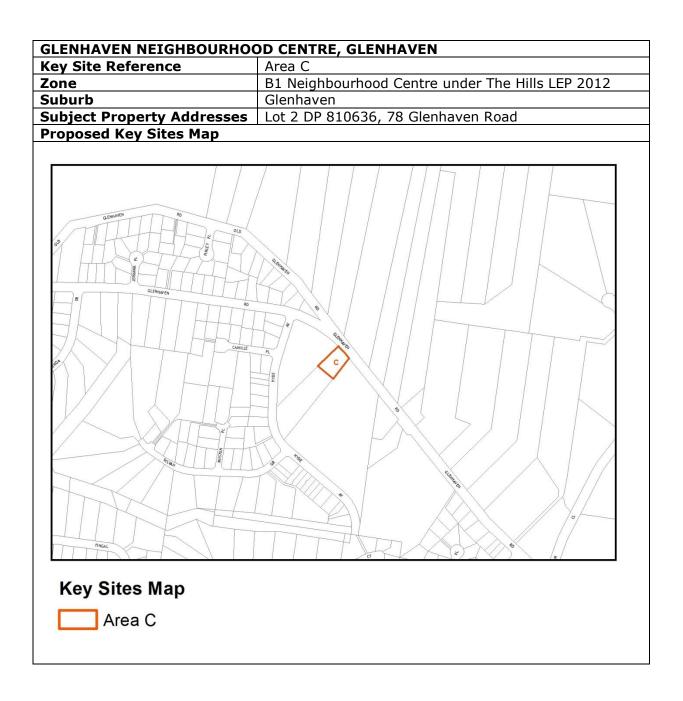

|  |
|---------------------------------------------------|-----------------------------------------------------|--|
| Key Site Reference                                | Area C                                              |  |
| Zone                                              | B1 Neighbourhood Centre under The Hills LEP 2012    |  |
| Suburb                                            | Baulkham Hills                                      |  |
| Subject Property Addresses                        | Lots 44, 45, 46, 47, 48 & 49 DP 221809, 26-36 Baker |  |
|                                                   | Crescent                                            |  |
| Dranagad Kay Citas Man                            |                                                     |  |









| DURAL RURAL CENTRE         |                                                      |  |
|----------------------------|------------------------------------------------------|--|
| Key Site Reference         | Area C                                               |  |
| Zone                       | B1 Neighbourhood Centre under The Hills LEP 2012     |  |
| Suburb                     | Dural                                                |  |
| Subject Property Addresses | Lots 1 & 2 DP 136011, 634-636 Old Northern Road, Lot |  |
|                            | 4 DP 1006461, 644 Old Northern Road, Lot 2 DP        |  |
|                            | 315212, 642 Old Northern Road and Lot 2 DP 863435,   |  |
|                            | 640 Old Northern Road                                |