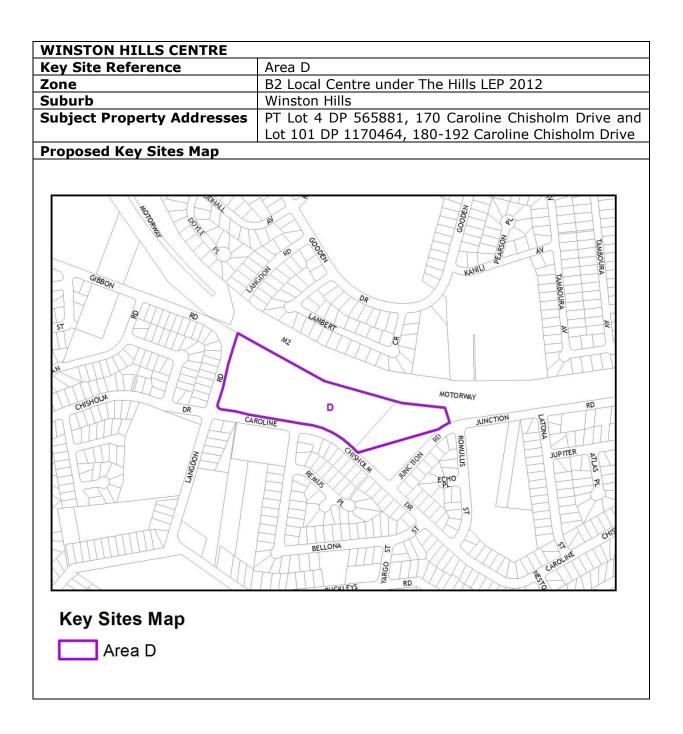

| COONARA AVENUE VILLAGE, WEST PENNANT HILLS |                                                                                                                                                                                                                              |  |
|--------------------------------------------|------------------------------------------------------------------------------------------------------------------------------------------------------------------------------------------------------------------------------|--|
| Key Site Reference                         | Area D                                                                                                                                                                                                                       |  |
| Zone                                       | B2 Local Centre under The Hills LEP 2012                                                                                                                                                                                     |  |
| Suburb                                     | West Pennant Hills                                                                                                                                                                                                           |  |
| Subject Property Addresses                 | CP SP 57173, 35 Coonara Avenue, Lots 1, 2, 3, 4, 5, 6,<br>7, 8, 9, 10, 11, 12, 13, 14, 15, 16, 17 SP 57173, 1-<br>17/35 Coonara Avenue, Lot 201 DP 816289, 41<br>Coonara Avenue and Lot 2032 DP 862072, 37 Coonara<br>Avenue |  |
| Proposed Key Sites Map                     |                                                                                                                                                                                                                              |  |