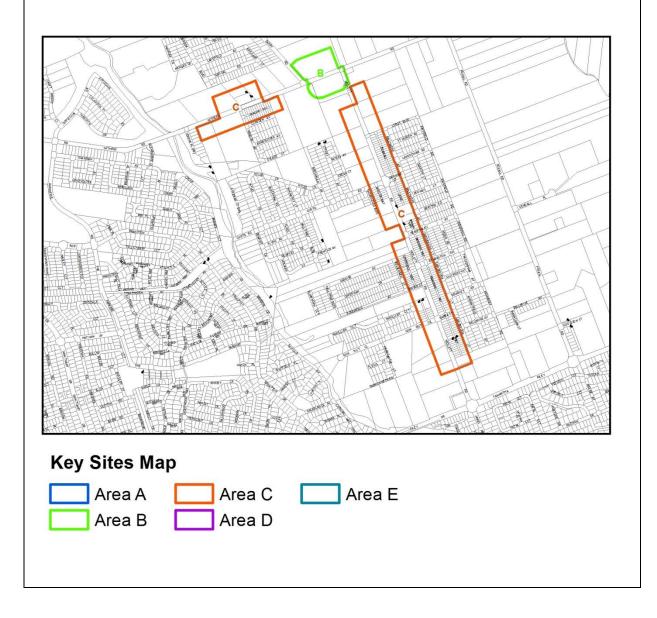

| NORTH KELLYVILLE GROWTH CENTRE PRECINCT |                                                                                                                                  |  |
|-----------------------------------------|----------------------------------------------------------------------------------------------------------------------------------|--|
| Key Site Reference                      | Area B & Area C                                                                                                                  |  |
| Zone                                    | B2 Local Centre & R1 General Residential – Growth Centres SEPP (North Kellyville)                                                |  |
| Suburb                                  | Kellyville                                                                                                                       |  |
| Subject Property Addresses              | <u>Area B</u><br>Lot E DP 399088, 12 Barry Road, Lot 1 DP 1180345,<br>12-14 Withers Road and Lot 501 DP 1201487,<br>Withers Road |  |
|                                         | <u>Area C</u><br>Refer Appendix 1 (refer over page)                                                                              |  |
| Proposed Key Sites Map                  |                                                                                                                                  |  |