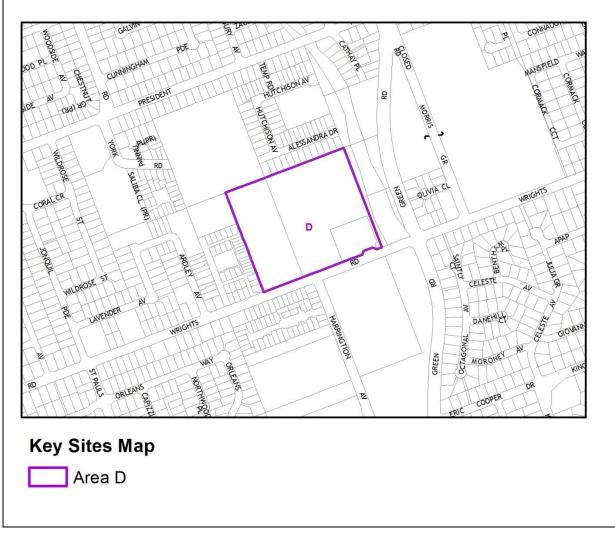

| MILE END ROAD VILLAGE, ROUSE HILL |                                                                                                                                                                                                                                                                                                                                                       |  |
|-----------------------------------|-------------------------------------------------------------------------------------------------------------------------------------------------------------------------------------------------------------------------------------------------------------------------------------------------------------------------------------------------------|--|
| Key Site Reference                | Area D                                                                                                                                                                                                                                                                                                                                                |  |
| Zone                              | B2 Local Centre under The Hills LEP 2012                                                                                                                                                                                                                                                                                                              |  |
| Suburb                            | Rouse Hill                                                                                                                                                                                                                                                                                                                                            |  |
| Subject Property Addresses        | CP SP 81568, 16 Adelphi Street, Lots 1, 2, 3, 4, 5, 6 & 7 SP 81568, 1-7/16 Adelphi Street, Lot 1 DP 1058390, 43 Panmure Street, Lot 1 DP 1086191 and Lot 1 DP 1223439, 40 Panmure Street, Lot 1 DP 1132737, 2-4 Aberdour Avenue, Lot 10 DP 1087432, Windsor Road, Lot 101 DP 1003626, 18-24 Adelphi Street, and Lot 200 DP 1046647, 26 Adelphi Street |  |
| Proposed Key Sites Map            |                                                                                                                                                                                                                                                                                                                                                       |  |