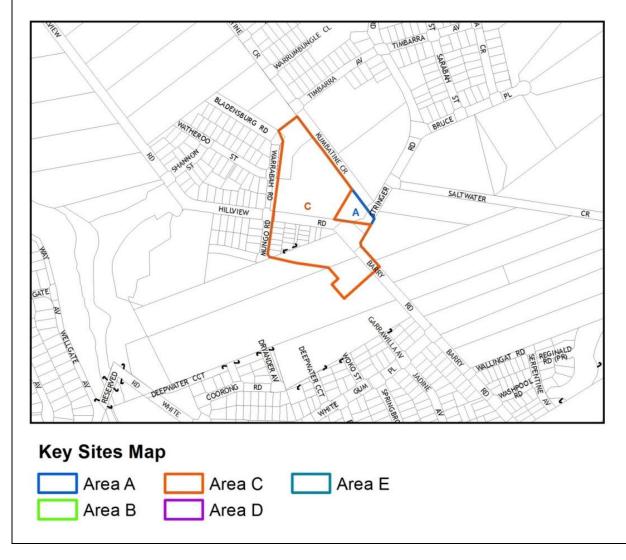

## ATTACHMENT K: PROPOSED KEY SITES AND ADDITIONAL PERMITTED USES MAPS LOCAL ENVIRONMENTAL PLAN 2012 & STATE ENVIRONMENTAL PLANNING POLICY (SYDNEY REGION GROWTH CENTRES) 2006

| ARTHUR STREET NEIGHBOURHOOD CENTRE, BAULKHAM HILLS |                                                     |  |
|----------------------------------------------------|-----------------------------------------------------|--|
| Key Site Reference                                 | Area C                                              |  |
| Zone                                               | B1 Neighbourhood Centre under The Hills LEP 2012    |  |
| Suburb                                             | Baulkham Hills                                      |  |
| Subject Property Addresses                         | Lot 123 DP 843700, Shops 1-5, 30-32 Arthur Street   |  |
|                                                    | and Lots 14, 15, 16, 17, 18, 19 & 19A DP 38348, 16- |  |
|                                                    | 28 Arthur Street                                    |  |
| Proposed Koy Sites Man                             |                                                     |  |