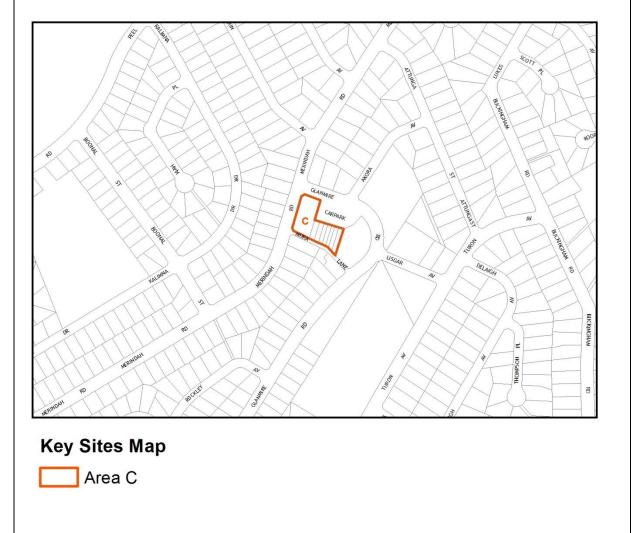

# CRESTWOOD NEIGHBHOURHOOD CENTRE

| Key Site Reference         | Area C                                               |  |
|----------------------------|------------------------------------------------------|--|
| Zone                       | B1 Neighbourhood Centre under The Hills LEP 2012     |  |
| Suburb                     | Baulkham Hills                                       |  |
| Subject Property Addresses | CP SP 12415, Shop 1-1A, Glanmire Road, Lots 2, 3 & 4 |  |
|                            | DP 614114, Shops 3-5 Glanmire Road, Lots 368 & 369   |  |
|                            | DP 238858, Shops 6-7 Glanmire Road, Lots 1 & 2 SP    |  |
|                            | 12415, Shops 1 & 1A Glanmire Road, Lots 1 & 2 DP     |  |
|                            | 614114, Shops 2 & 3 Glanmire Road and Lot 370 DP     |  |
|                            | 238858, 40 Merindah Road                             |  |