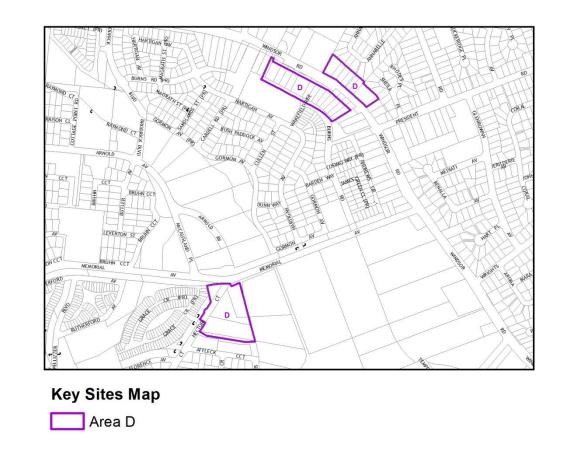

# WINDSOR ROAD VILLAGE AND MEMORIAL AVENUE / HECTOR COURT VILLAGE, KELLYVILLE

| KELLIVILLE                           |                                                                                                                                                                                                                                                                                                                                                                                                                                                                                                                                                                                                                                                                                                                                                                     |  |
|--------------------------------------|---------------------------------------------------------------------------------------------------------------------------------------------------------------------------------------------------------------------------------------------------------------------------------------------------------------------------------------------------------------------------------------------------------------------------------------------------------------------------------------------------------------------------------------------------------------------------------------------------------------------------------------------------------------------------------------------------------------------------------------------------------------------|--|
| Key Site Reference                   | Area D                                                                                                                                                                                                                                                                                                                                                                                                                                                                                                                                                                                                                                                                                                                                                              |  |
| Zone                                 | B2 Local Centre under The Hills LEP 2012                                                                                                                                                                                                                                                                                                                                                                                                                                                                                                                                                                                                                                                                                                                            |  |
| Suburb                               | Kellyville                                                                                                                                                                                                                                                                                                                                                                                                                                                                                                                                                                                                                                                                                                                                                          |  |
| Suburb<br>Subject Property Addresses | Kellyville     Windsor Road Village     Lots 1 & 2 DP 1034287, 60-62 Windsor Road, Lot 1 DP     1206722, 54-56 Windsor Road, Lot 10 DP 662069, Lot     11 DP 654798, 50-52 Windsor Road, Lot 1003 DP     1163620, Burns Road, Lot 11 DP 701925, 58 Windsor     Road, Lot 12 DP 135350, 48-48A Windsor Road, Lot 13     DP 135351, 46 Windsor Road, Lot 14 DP 135352, 44     Windsor Road, Lots 15, 16 & 17 DP 21212, 38-42     Windsor Road, Lot 47 DP 206082, 27 Windsor Road,     Lots 5 & 6 DP 1034142, 64-66 Windsor Road, Lot 50     DP 814119, 19-23 Windsor Road, Lots 74D, 74E, 74F,     74G DP 25110, 29-35 Windsor Road, Lot 74A DP     382589, 25 Windsor Road, Pathway DP 206082, 29Y     Annabelle Crescent     Memorial Avenue / Hector Court Village |  |
|                                      | Lots 7 & 8 DP 1128575, 2 & 2A Hector Court, Lot 2 DP                                                                                                                                                                                                                                                                                                                                                                                                                                                                                                                                                                                                                                                                                                                |  |
|                                      | 1087781, Memorial Avenue, Lot 2 DP 1131540, Hector<br>Court, Lot 103 DP 1195876, Hector Court, Lot 1 DP<br>1087781, Drainage Reserve, Memorial Avenue                                                                                                                                                                                                                                                                                                                                                                                                                                                                                                                                                                                                               |  |
| Proposed Key Sites Map               |                                                                                                                                                                                                                                                                                                                                                                                                                                                                                                                                                                                                                                                                                                                                                                     |  |

| WRIGHTS ROAD TOWN CENTRE, KELLYVILLE |                                                     |  |
|--------------------------------------|-----------------------------------------------------|--|
| Key Site Reference                   | Area D                                              |  |
| Zone                                 | B2 Local Centre under The Hills LEP 2012            |  |
| Suburb                               | Kellyville                                          |  |
| Subject Property Addresses           | Lot 1 DP 1205087, 92 Wrights Road, Lot 2 DP 502655, |  |
|                                      | 88 Wrights Road and Lot 1 DP 1210280, 90 Wrights    |  |
|                                      | Road                                                |  |