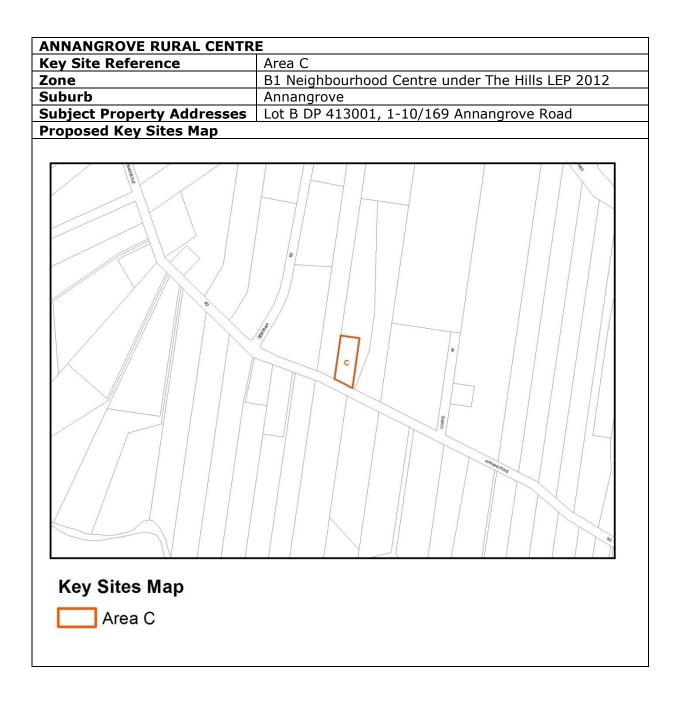

RAL RURAL CENTRE         |                                                      |  |
|----------------------------|------------------------------------------------------|--|
| Key Site Reference         | Area C                                               |  |
| Zone                       | B1 Neighbourhood Centre under The Hills LEP 2012     |  |
| Suburb                     | Dural                                                |  |
| Subject Property Addresses | Lots 1 & 2 DP 136011, 634-636 Old Northern Road, Lot |  |
|                            | 4 DP 1006461, 644 Old Northern Road, Lot 2 DP        |  |
|                            | 315212, 642 Old Northern Road and Lot 2 DP 863435,   |  |
|                            | 640 Old Northern Road                                |  |







| GLENORIE RURAL CENTRE      |                                                      |  |
|----------------------------|------------------------------------------------------|--|
| Key Site Reference         | Area C                                               |  |
| Zone                       | B1 Neighbourhood Centre under The Hills LEP 2012     |  |
| Suburb                     | Glenorie                                             |  |
| Subject Property Addresses | Lot 1 DP 1142782, 936-938 Old Northern Road, Lot 6   |  |
|                            | DP 20881, 4 Post Office Road, Lot 1 DP 706726, 930   |  |
|                            | Old Northern Road, Lot 5 DP 654961, 926 Old Northern |  |
|                            | Road and Lot E DP 381506, 940 Old Northern Road