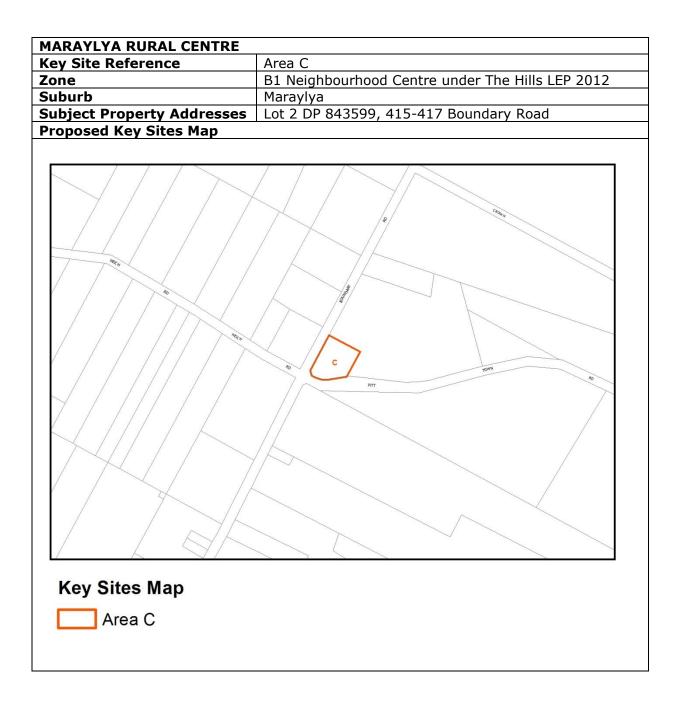

| DURAL RURAL CENTRE         |                                                      |  |
|----------------------------|------------------------------------------------------|--|
| Key Site Reference         | Area C                                               |  |
| Zone                       | B1 Neighbourhood Centre under The Hills LEP 2012     |  |
| Suburb                     | Dural                                                |  |
| Subject Property Addresses | Lots 1 & 2 DP 136011, 634-636 Old Northern Road, Lot |  |
|                            | 4 DP 1006461, 644 Old Northern Road, Lot 2 DP        |  |
|                            | 315212, 642 Old Northern Road and Lot 2 DP 863435,   |  |
|                            | 640 Old Northern Road                                |  |