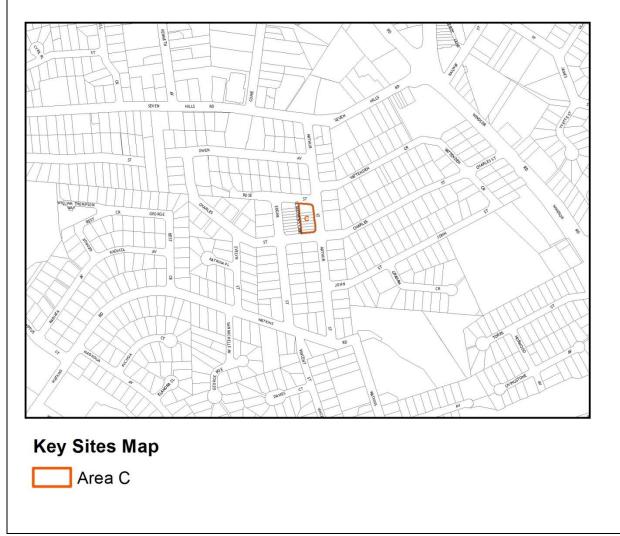

| CROSS STREET NEIGHBOURHOOD CENTRE, BAULKHAM HILLS |                                                     |  |
|---------------------------------------------------|-----------------------------------------------------|--|
| Key Site Reference                                | Area C                                              |  |
| Zone                                              | B1 Neighbourhood Centre under The Hills LEP 2012    |  |
| Suburb                                            | Baulkham Hills                                      |  |
| Subject Property Addresses                        | Lots 44, 45, 46, 47, 48 & 49 DP 221809, 26-36 Baker |  |
|                                                   | Crescent                                            |  |
| Dranagad Kay Citas Man                            |                                                     |  |