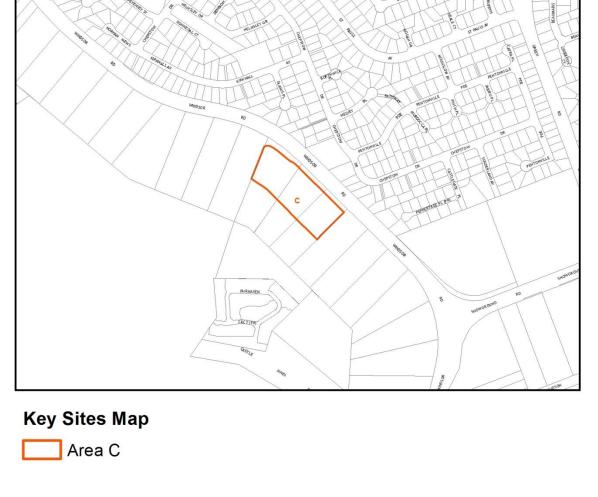

|  |
|---------------------------------------------------|-----------------------------------------------------|--|
| Key Site Reference                                | Area C                                              |  |
| Zone                                              | B1 Neighbourhood Centre under The Hills LEP 2012    |  |
| Suburb                                            | Baulkham Hills                                      |  |
| Subject Property Addresses                        | Lots 44, 45, 46, 47, 48 & 49 DP 221809, 26-36 Baker |  |
|                                                   | Crescent                                            |  |
| Dranagad Kay Citas Man                            |                                                     |  |









| DURAL RURAL CENTRE         |                                                      |  |
|----------------------------|------------------------------------------------------|--|
| Key Site Reference         | Area C                                               |  |
| Zone                       | B1 Neighbourhood Centre under The Hills LEP 2012     |  |
| Suburb                     | Dural                                                |  |
| Subject Property Addresses | Lots 1 & 2 DP 136011, 634-636 Old Northern Road, Lot |  |
|                            | 4 DP 1006461, 644 Old Northern Road, Lot 2 DP        |  |
|                            | 315212, 642 Old Northern Road and Lot 2 DP 863435,   |  |
|                            | 640 Old Northern Road