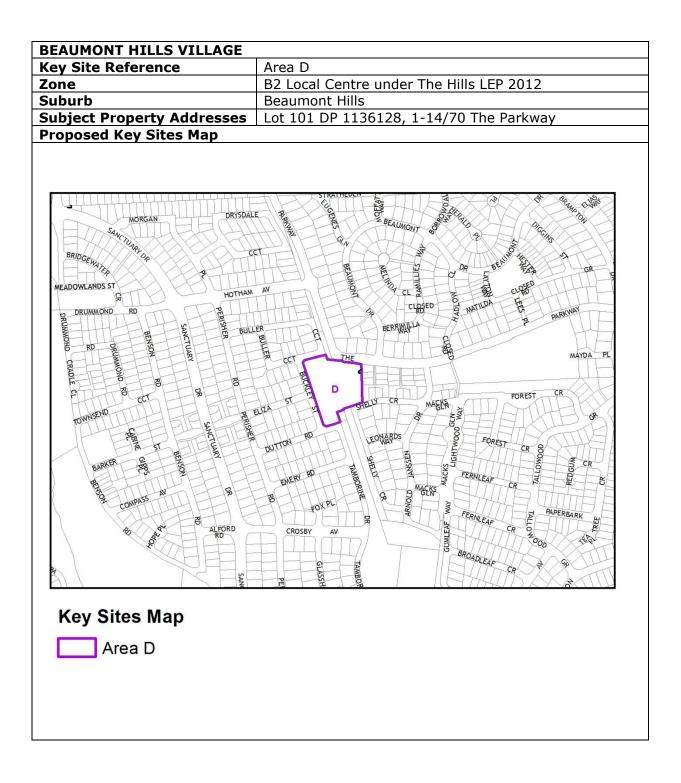

| COONARA AVENUE VILLAGE, WEST PENNANT HILLS |                                                                                                                                                                                                                              |  |
|--------------------------------------------|------------------------------------------------------------------------------------------------------------------------------------------------------------------------------------------------------------------------------|--|
| Key Site Reference                         | Area D                                                                                                                                                                                                                       |  |
| Zone                                       | B2 Local Centre under The Hills LEP 2012                                                                                                                                                                                     |  |
| Suburb                                     | West Pennant Hills                                                                                                                                                                                                           |  |
| Subject Property Addresses                 | CP SP 57173, 35 Coonara Avenue, Lots 1, 2, 3, 4, 5, 6,<br>7, 8, 9, 10, 11, 12, 13, 14, 15, 16, 17 SP 57173, 1-<br>17/35 Coonara Avenue, Lot 201 DP 816289, 41<br>Coonara Avenue and Lot 2032 DP 862072, 37 Coonara<br>Avenue |  |
| Proposed Key Sites Map                     |                                                                                                                                                                                                                              |  |